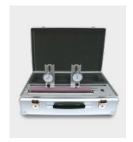

### **Cot Mounting RCM-H**

The hydraulic Cot Mounting Machine RCM-H is exclusively designed for accurate mounting and dismounting of long cots, e.g.: draw frame, comber and lapformer.