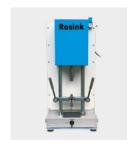

### **Cot Mounting RCM-H**

The hydraulic Cot Mounting Machine RCM-H is exclusively designed for accurate mounting and dismounting of long cots, e.g.: draw frame, comber and lapformer.

### **Cot Mounting RCM-P**

The pneumatic Cot Mounting machine RCM-P is suitable for mounting and removing the cots of centre guided top rollers.