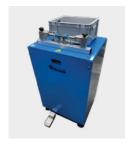

# **Cot Measuring RCT**

The Cot Tester RCT can be used for measuring of roundness, cylindricity and diameter of all customary spinning cylinders.

# **Cot Measuring RST 2**

The Surface Tester RST 2 can be used for checking surface roughness parameters of covers of top rollers.