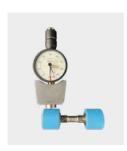

#### **Cot Testing RHP**

The Rosink tester RHP simply checks the shore hardness of the rubber cots.