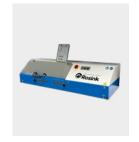

# **Cot Measuring RST 2**

The Surface Tester RST 2 can be used for checking surface roughness parameters of covers of top rollers.