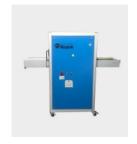

# Lubrication machine RPLM

The pneumatic lubrication machine performs quick, double sided re-lubrication of top rollers.