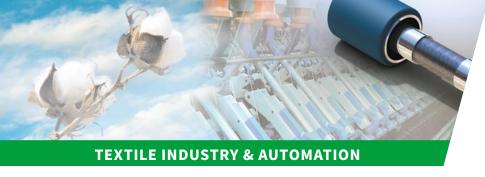

# **Cot Measuring RCT**

The Cot Tester RCT can be used for measuring of roundness, cylindricity and diameter of all customary spinning cylinders.