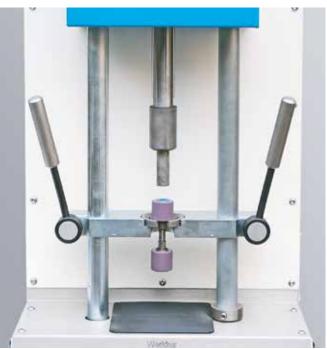

## **Application**

The pneumatic Cot Mounting machine RCM- P is suitable for mounting and removing the cots of centre guided top rollers.

## **Advantages**

- > Symmetrical seating of the axle coverings by continuous adjustment of the engagement device.
- > Time saving by simple tools and quick set-up of the machine.
- > Accident prevention by two-handed safety control system.
- > Modern forward looking design.