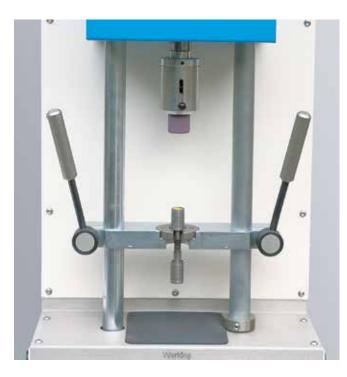

## **Application**

The pneumatic Cot Mounting machine RCM- P is suitable for mounting and removing the cots of centre guided top rollers.

## **Advantages**

- > Symmetrical seating of the axle coverings by continuous adjustment of the engagement device.
- > Time saving by simple tools and quick set-up of the machine.
- > Accident prevention by two-handed safety control system.
- > Modern forward looking design.