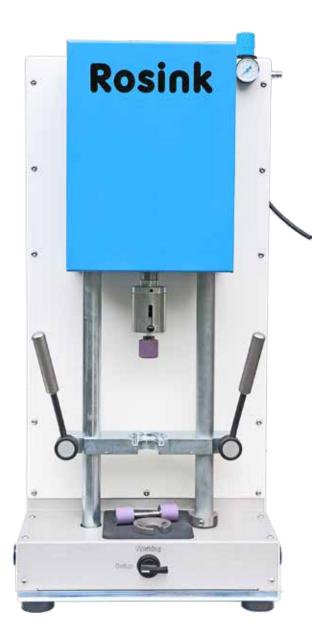

## **Application**

The pneumatic Cot Mounting machine RCM- P is suitable for mounting and removing the cots of centre guided top rollers.

## **Advantages**

- > Symmetrical seating of the axle coverings by continuous adjustment of the engagement device.
- > Time saving by simple tools and quick set-up of the machine.
- > Accident prevention by two-handed safety control system.
- > Modern forward looking design.

| Machine          |                                  |
|------------------|----------------------------------|
| Dimensions HxWxD | 905 mm x 417 mm x 330 mm         |
| Net weight       | 57 kg                            |
| Compressed Air   | 6 bar; 7300 N                    |
| Operation        | Pneumatic                        |
| Standard Range   | Ring, Flyer, Worsted             |
| Optional         | OE, Airjet, Compact, Texturizing |