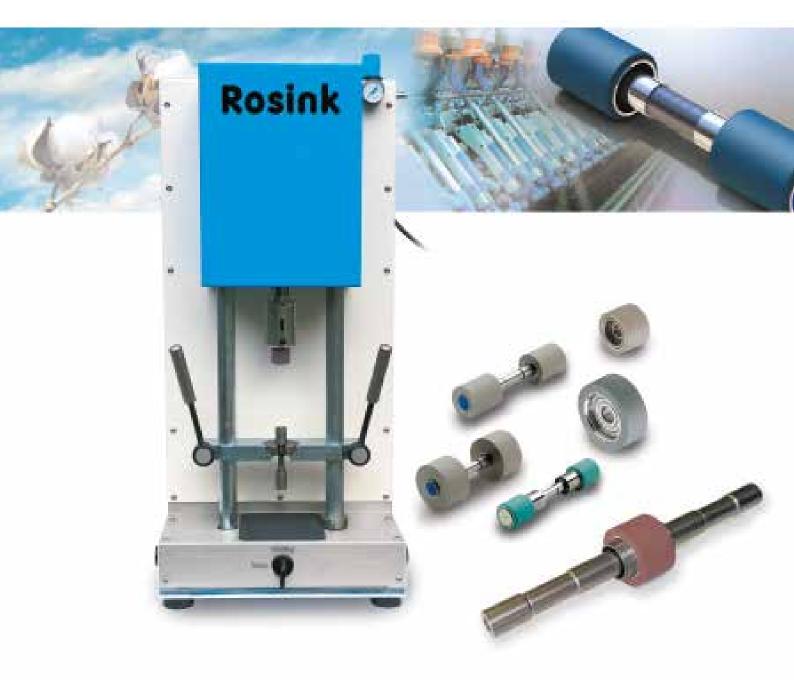

## **Application**

The pneumatic Cot Mounting machine RCM- P is suitable for mounting and removing the cots of centre guided top rollers.

## **Advantages**

- > Symmetrical seating of the axle coverings by continuous adjustment of the engagement device.
- > Time saving by simple tools and quick set-up of the machine.
- > Accident prevention by two-handed safety control system.
- > Modern forward looking design.